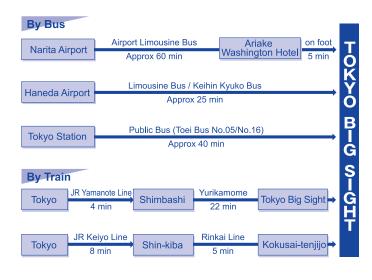

## ACCESS TO TOKYO BIG SIGHT

Entry Fee: JPY 3,000/visitor (tax included) Free admission with a Pre-Registration. Business Purposes Only. Photography is strictly prohibited.

Pre-Registration MUST be completed before admission.