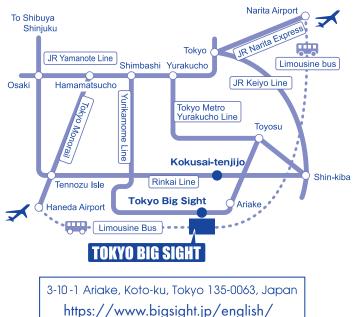

## ACCESS TO TOKYO BIG SIGHT

Entry Fee: JPY 3,000/visitor (tax included) Free admission with a Pre-Registration. Business Purposes Only. Photography is strictly prohibited.

Pre-Registration MUST be completed before admission.