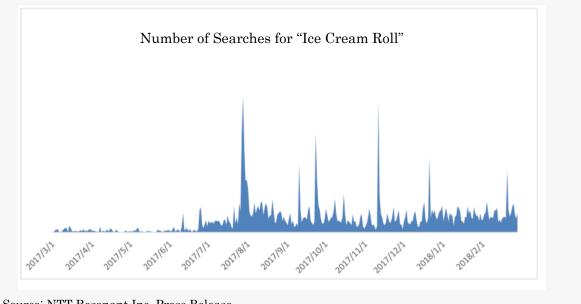

"goo+d Ranking" operated by NTT Resonant Inc. announced a ranking for search results related to sweets brands and predicted the most trending sweets of 2018 based on the number of searches.

Top 3 search results between March 1, 2017 and February 28, 2018 were names of famous ice cream brands: 1) "31 Ice Cream" (Baskin Robbins), 2) "qu'il fait bon", and 3) "Haagen-Dazs". Within the same period, number of searches for "roll ice cream" showed a big jump. Ice cream rolls originate in Thailand and it is a global trend that can be seen in New York and other places.

Source: NTT Resonant Inc. Press Release

JAPAN MANAGEMENT ASSOCIATION FOODEX JAPAN Secretariat

A New York style cold plate ice cream store "Roll Ice Cream Factory" opened its first store in Jingumae, Tokyo in June 2017 as the first ice cream roll store in Japan. It is a popular store forming long lines of customers every day. Rolled ice cream is attracting attention on social medias among young girls from its cute visual that makes an eye-catching Instagram post. After the liquid ice cream is placed on plate cooled down to below -10 degrees Celsius, it is rolled up with a spatula. This procedure is also fun to watch, and the fruits and sauce decorations make the rolls even more appealing.