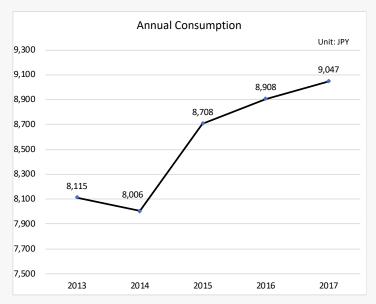

Per Capita Spending on Ice Cream

Source: Ministry of Internal Affairs and Communications' Family Income and Expenditure Survey

| FOODEX JAPAN 2019 | ) |
|-------------------|---|
| ■国際食品・飲料展         |   |