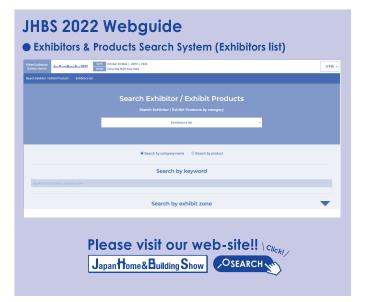

chitects

ONLINE REGISTRATION ALSO AVAILABLE! (FREE OF CHARGE)





# Meet Your New Business Partners at Japan Home & Building Show 2022

## Highlight 1

## Japan's Largest Platform for Building and Housing Industry Business

Japan Home & Building Show draws the largest attention from professionals from all over Japan, with its 41 years of history.

## Highlight 2

## Wide Variety of Functional and Well-Designed Exhibits

Take your business to the next level through finding a wide range of products including building materials, housing equipment, barrier-free equipment, kitchen appliances, etc. gathered from all over the world.

### Highlight 3

## Benchmark for the Latest Home Building Technology

This is where you witness the frontline of Japan and the world's home building Technology.



## **ACCESS TO TOKYO BIG SIGHT**



3-10-1 Ariake, Koto-ku, Tokyo 135-0063, Japan http://www.bigsight.jp/english/

photography





Pre-Registration MUST be completed before admission. Please go to:

https://jma-hcj.com/en/to complete your pre-registration.



## Secretariat of Japan Home & Building Show

c/o Japan Management Association(JMA)
3-1-22 Shibakoen, Minato-ku, Tokyo 105-8522, Japan, e-mail: jhbs@jma.or.jp
http://www.jma.or.jp/homeshow/en/