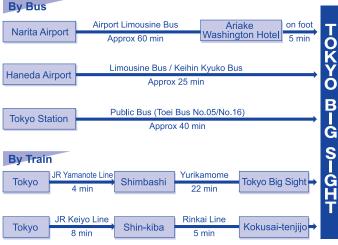

## **ACCESS TO TOKYO BIG SIGHT**

3-10-1 Ariake, Koto-ku, Tokyo 135-0063, Japan http://www.bigsight.jp/english/

photography

Pre-Registration MUST be completed before admission. Please go to:

https://jma-hcj.com/en/to complete your pre-registration.