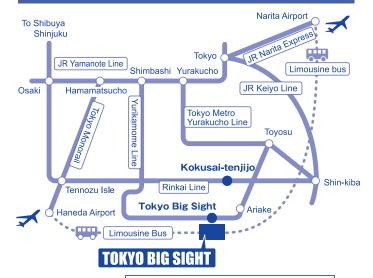

## **ACCESS TO TOKYO BIG SIGHT**

3-10-1 Ariake, Koto-ku, Tokyo 135-0063, Japan http://www.bigsight.jp/english/

photography

Pre-Registration MUST be completed before admission. Please go to:

https://jma-hcj.com/en/to complete your pre-registration.