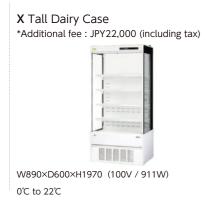

### 1 Booth

2 Booths

| 1 Booth Floor carpet                                                                                                                                                                                                                                                                                                                                                                                                                                                                                                                                                                                                                                                                                                                                                                                                                                                                                                                                                                                                                                                                                   |                                                              |                        |
|--------------------------------------------------------------------------------------------------------------------------------------------------------------------------------------------------------------------------------------------------------------------------------------------------------------------------------------------------------------------------------------------------------------------------------------------------------------------------------------------------------------------------------------------------------------------------------------------------------------------------------------------------------------------------------------------------------------------------------------------------------------------------------------------------------------------------------------------------------------------------------------------------------------------------------------------------------------------------------------------------------------------------------------------------------------------------------------------------------|--------------------------------------------------------------|------------------------|
| 9.0 sq.m                                                                                                                                                                                                                                                                                                                                                                                                                                                                                                                                                                                                                                                                                                                                                                                                                                                                                                                                                                                                                                                                                               | 1                                                            | set                    |
| System works                                                                                                                                                                                                                                                                                                                                                                                                                                                                                                                                                                                                                                                                                                                                                                                                                                                                                                                                                                                                                                                                                           |                                                              |                        |
| Fascia board                                                                                                                                                                                                                                                                                                                                                                                                                                                                                                                                                                                                                                                                                                                                                                                                                                                                                                                                                                                                                                                                                           | 1                                                            | set                    |
| Electrical works                                                                                                                                                                                                                                                                                                                                                                                                                                                                                                                                                                                                                                                                                                                                                                                                                                                                                                                                                                                                                                                                                       |                                                              |                        |
| Spotlight (100V/15W)                                                                                                                                                                                                                                                                                                                                                                                                                                                                                                                                                                                                                                                                                                                                                                                                                                                                                                                                                                                                                                                                                   | 2                                                            | pcs                    |
| Sign works                                                                                                                                                                                                                                                                                                                                                                                                                                                                                                                                                                                                                                                                                                                                                                                                                                                                                                                                                                                                                                                                                             |                                                              |                        |
| Company name on fascia board<br>(Black Gothic Font)                                                                                                                                                                                                                                                                                                                                                                                                                                                                                                                                                                                                                                                                                                                                                                                                                                                                                                                                                                                                                                                    | 1                                                            | set                    |
| Leased furnitures                                                                                                                                                                                                                                                                                                                                                                                                                                                                                                                                                                                                                                                                                                                                                                                                                                                                                                                                                                                                                                                                                      |                                                              |                        |
| Long table                                                                                                                                                                                                                                                                                                                                                                                                                                                                                                                                                                                                                                                                                                                                                                                                                                                                                                                                                                                                                                                                                             | 1                                                            | рс                     |
| Folding chair                                                                                                                                                                                                                                                                                                                                                                                                                                                                                                                                                                                                                                                                                                                                                                                                                                                                                                                                                                                                                                                                                          | 2                                                            | pcs                    |
|                                                                                                                                                                                                                                                                                                                                                                                                                                                                                                                                                                                                                                                                                                                                                                                                                                                                                                                                                                                                                                                                                                        |                                                              |                        |
| Dust bin                                                                                                                                                                                                                                                                                                                                                                                                                                                                                                                                                                                                                                                                                                                                                                                                                                                                                                                                                                                                                                                                                               | 1                                                            | рс                     |
| Selectable Chiller / Freezer                                                                                                                                                                                                                                                                                                                                                                                                                                                                                                                                                                                                                                                                                                                                                                                                                                                                                                                                                                                                                                                                           | 1                                                            | рс                     |
|                                                                                                                                                                                                                                                                                                                                                                                                                                                                                                                                                                                                                                                                                                                                                                                                                                                                                                                                                                                                                                                                                                        | ear Disp<br>ker - Fre<br>eezer<br>ludig tax)                 | pc<br>lay C            |
| Selectable Chiller / Freezer S. Short Dairy Case - Curved T. High - Cle U. Cold Table - Refrigerator V. Basic Stocl W. Cold Table - Freezer Z. Showcase - Fre X. Tall Dairy Case **Additional Fee 22,000JPY (incl                                                                                                                                                                                                                                                                                                                                                                                                                                                                                                                                                                                                                                                                                                                                                                                                                                                                                      | ear Disp<br>ker - Fre<br>eezer<br>ludig tax)                 | pc<br>lay C            |
| Selectable Chiller / Freezer  S. Short Dairy Case - Curved T. High - Cle U. Cold Table - Refrigerator V. Basic Stool W. Cold Table - Freezer Z. Showcase - Fre X. Tall Dairy Case **Additional Fee 22,000JPY (includity Island Freezer **Additional Fee 44,000JPY (includity Island Freezer ***Additional Fee 44,000JPY (includity Island Freezer ****Additional Fee 44,000JPY (includity Island Freezer ********************************* | ear Disp<br>ker - Fre<br>eezer<br>ludig tax)                 | pc<br>lay C            |
| Selectable Chiller / Freezer  S. Short Dairy Case - Curved T. High - Cle U. Cold Table - Refrigerator V. Basic Stool W. Cold Table - Freezer Z. Showcase - Fre X. Tall Dairy Case **Additional Fee 22,000JPY (includicational Freezer **Additional Fee 44,000JPY (includicational Feezer)  Cleaning Service                                                                                                                                                                                                                                                                                                                                                                                                                                                                                                                                                                                                                                                                                                                                                                                            | ear Disp<br>ker - Fre<br>eezer<br>ludig tax)<br>ig tax)      | pc<br>play C<br>play C |
| Selectable Chiller / Freezer  S. Short Dairy Case - Curved T. High - Cle U. Cold Table - Refrigerator V. Basic Stool W. Cold Table - Freezer Z. Showcase - Fre X. Tall Dairy Case **Additional Fee 22,000JPY (includications) Y. Island Freezer **Additional Fee 44,000JPY (includications) Cleaning Service Booth cleaning for 4 days                                                                                                                                                                                                                                                                                                                                                                                                                                                                                                                                                                                                                                                                                                                                                                 | 1<br>ear Disp<br>ker - Fre<br>eezer<br>ludig tax)<br>ig tax) | pc<br>play C<br>eezer  |

| 2 Booths                                                                                                                                                                                                                                                                         |                                                                                                                                                                                                                                                                                                                                                                                                                                                                                                                                                                                                                                                                                                                                                                                                                                                                                                                                                                                                                                                                                                                                                                                                                                                                                                                                                                                                                                                                                                                                                                                                                                                                                                                                                                                                                                                                                                                                                                                                                                                                                                                               |        |
|----------------------------------------------------------------------------------------------------------------------------------------------------------------------------------------------------------------------------------------------------------------------------------|-------------------------------------------------------------------------------------------------------------------------------------------------------------------------------------------------------------------------------------------------------------------------------------------------------------------------------------------------------------------------------------------------------------------------------------------------------------------------------------------------------------------------------------------------------------------------------------------------------------------------------------------------------------------------------------------------------------------------------------------------------------------------------------------------------------------------------------------------------------------------------------------------------------------------------------------------------------------------------------------------------------------------------------------------------------------------------------------------------------------------------------------------------------------------------------------------------------------------------------------------------------------------------------------------------------------------------------------------------------------------------------------------------------------------------------------------------------------------------------------------------------------------------------------------------------------------------------------------------------------------------------------------------------------------------------------------------------------------------------------------------------------------------------------------------------------------------------------------------------------------------------------------------------------------------------------------------------------------------------------------------------------------------------------------------------------------------------------------------------------------------|--------|
| Floor carpet                                                                                                                                                                                                                                                                     |                                                                                                                                                                                                                                                                                                                                                                                                                                                                                                                                                                                                                                                                                                                                                                                                                                                                                                                                                                                                                                                                                                                                                                                                                                                                                                                                                                                                                                                                                                                                                                                                                                                                                                                                                                                                                                                                                                                                                                                                                                                                                                                               |        |
| . 0 04                                                                                                                                                                                                                                                                           | 1                                                                                                                                                                                                                                                                                                                                                                                                                                                                                                                                                                                                                                                                                                                                                                                                                                                                                                                                                                                                                                                                                                                                                                                                                                                                                                                                                                                                                                                                                                                                                                                                                                                                                                                                                                                                                                                                                                                                                                                                                                                                                                                             | set    |
| System works                                                                                                                                                                                                                                                                     |                                                                                                                                                                                                                                                                                                                                                                                                                                                                                                                                                                                                                                                                                                                                                                                                                                                                                                                                                                                                                                                                                                                                                                                                                                                                                                                                                                                                                                                                                                                                                                                                                                                                                                                                                                                                                                                                                                                                                                                                                                                                                                                               |        |
| Fascia board                                                                                                                                                                                                                                                                     | 1                                                                                                                                                                                                                                                                                                                                                                                                                                                                                                                                                                                                                                                                                                                                                                                                                                                                                                                                                                                                                                                                                                                                                                                                                                                                                                                                                                                                                                                                                                                                                                                                                                                                                                                                                                                                                                                                                                                                                                                                                                                                                                                             | set    |
| Electrical works                                                                                                                                                                                                                                                                 |                                                                                                                                                                                                                                                                                                                                                                                                                                                                                                                                                                                                                                                                                                                                                                                                                                                                                                                                                                                                                                                                                                                                                                                                                                                                                                                                                                                                                                                                                                                                                                                                                                                                                                                                                                                                                                                                                                                                                                                                                                                                                                                               |        |
| Spotlight (100V/15W)                                                                                                                                                                                                                                                             | 4                                                                                                                                                                                                                                                                                                                                                                                                                                                                                                                                                                                                                                                                                                                                                                                                                                                                                                                                                                                                                                                                                                                                                                                                                                                                                                                                                                                                                                                                                                                                                                                                                                                                                                                                                                                                                                                                                                                                                                                                                                                                                                                             | pcs    |
| Sign works                                                                                                                                                                                                                                                                       |                                                                                                                                                                                                                                                                                                                                                                                                                                                                                                                                                                                                                                                                                                                                                                                                                                                                                                                                                                                                                                                                                                                                                                                                                                                                                                                                                                                                                                                                                                                                                                                                                                                                                                                                                                                                                                                                                                                                                                                                                                                                                                                               |        |
| Company name on fascia board                                                                                                                                                                                                                                                     | 1                                                                                                                                                                                                                                                                                                                                                                                                                                                                                                                                                                                                                                                                                                                                                                                                                                                                                                                                                                                                                                                                                                                                                                                                                                                                                                                                                                                                                                                                                                                                                                                                                                                                                                                                                                                                                                                                                                                                                                                                                                                                                                                             | set    |
| (Black Gothic Font)                                                                                                                                                                                                                                                              |                                                                                                                                                                                                                                                                                                                                                                                                                                                                                                                                                                                                                                                                                                                                                                                                                                                                                                                                                                                                                                                                                                                                                                                                                                                                                                                                                                                                                                                                                                                                                                                                                                                                                                                                                                                                                                                                                                                                                                                                                                                                                                                               |        |
| Leased furnitures                                                                                                                                                                                                                                                                |                                                                                                                                                                                                                                                                                                                                                                                                                                                                                                                                                                                                                                                                                                                                                                                                                                                                                                                                                                                                                                                                                                                                                                                                                                                                                                                                                                                                                                                                                                                                                                                                                                                                                                                                                                                                                                                                                                                                                                                                                                                                                                                               |        |
| Long table                                                                                                                                                                                                                                                                       | 1                                                                                                                                                                                                                                                                                                                                                                                                                                                                                                                                                                                                                                                                                                                                                                                                                                                                                                                                                                                                                                                                                                                                                                                                                                                                                                                                                                                                                                                                                                                                                                                                                                                                                                                                                                                                                                                                                                                                                                                                                                                                                                                             | pc     |
| Folding chair                                                                                                                                                                                                                                                                    | 2                                                                                                                                                                                                                                                                                                                                                                                                                                                                                                                                                                                                                                                                                                                                                                                                                                                                                                                                                                                                                                                                                                                                                                                                                                                                                                                                                                                                                                                                                                                                                                                                                                                                                                                                                                                                                                                                                                                                                                                                                                                                                                                             | le e e |
| Dust bin                                                                                                                                                                                                                                                                         | 1                                                                                                                                                                                                                                                                                                                                                                                                                                                                                                                                                                                                                                                                                                                                                                                                                                                                                                                                                                                                                                                                                                                                                                                                                                                                                                                                                                                                                                                                                                                                                                                                                                                                                                                                                                                                                                                                                                                                                                                                                                                                                                                             | pc     |
| Reception Counter with lockable door                                                                                                                                                                                                                                             | 1                                                                                                                                                                                                                                                                                                                                                                                                                                                                                                                                                                                                                                                                                                                                                                                                                                                                                                                                                                                                                                                                                                                                                                                                                                                                                                                                                                                                                                                                                                                                                                                                                                                                                                                                                                                                                                                                                                                                                                                                                                                                                                                             | pc     |
| Counter Chair                                                                                                                                                                                                                                                                    | 1                                                                                                                                                                                                                                                                                                                                                                                                                                                                                                                                                                                                                                                                                                                                                                                                                                                                                                                                                                                                                                                                                                                                                                                                                                                                                                                                                                                                                                                                                                                                                                                                                                                                                                                                                                                                                                                                                                                                                                                                                                                                                                                             | рс     |
| Selectable Chiller / Freezer                                                                                                                                                                                                                                                     | 2                                                                                                                                                                                                                                                                                                                                                                                                                                                                                                                                                                                                                                                                                                                                                                                                                                                                                                                                                                                                                                                                                                                                                                                                                                                                                                                                                                                                                                                                                                                                                                                                                                                                                                                                                                                                                                                                                                                                                                                                                                                                                                                             | pcs    |
| S. Short Dairy Case - Curved T. High - Clear D<br>U. Cold Table - Refrigerator V. Basic Stocker -<br>W. Cold Table - Freezer Z. Showcase - Freeze<br>X. Tall Dairy Case **Additional Fee 22,000JPY (includig tax)<br>Y. Island Freezer **Additional Fee 44,000JPY (includig tax) | Front |        |
| Cleaning Service                                                                                                                                                                                                                                                                 |                                                                                                                                                                                                                                                                                                                                                                                                                                                                                                                                                                                                                                                                                                                                                                                                                                                                                                                                                                                                                                                                                                                                                                                                                                                                                                                                                                                                                                                                                                                                                                                                                                                                                                                                                                                                                                                                                                                                                                                                                                                                                                                               |        |
| Booth cleaning for 4 days                                                                                                                                                                                                                                                        | 1                                                                                                                                                                                                                                                                                                                                                                                                                                                                                                                                                                                                                                                                                                                                                                                                                                                                                                                                                                                                                                                                                                                                                                                                                                                                                                                                                                                                                                                                                                                                                                                                                                                                                                                                                                                                                                                                                                                                                                                                                                                                                                                             | set    |
| Electrical works                                                                                                                                                                                                                                                                 |                                                                                                                                                                                                                                                                                                                                                                                                                                                                                                                                                                                                                                                                                                                                                                                                                                                                                                                                                                                                                                                                                                                                                                                                                                                                                                                                                                                                                                                                                                                                                                                                                                                                                                                                                                                                                                                                                                                                                                                                                                                                                                                               |        |
| Electric outlet Electrical wiring work and consumption charges for 100V/3kw                                                                                                                                                                                                      | 2                                                                                                                                                                                                                                                                                                                                                                                                                                                                                                                                                                                                                                                                                                                                                                                                                                                                                                                                                                                                                                                                                                                                                                                                                                                                                                                                                                                                                                                                                                                                                                                                                                                                                                                                                                                                                                                                                                                                                                                                                                                                                                                             | pcs    |
| Sink Work                                                                                                                                                                                                                                                                        |                                                                                                                                                                                                                                                                                                                                                                                                                                                                                                                                                                                                                                                                                                                                                                                                                                                                                                                                                                                                                                                                                                                                                                                                                                                                                                                                                                                                                                                                                                                                                                                                                                                                                                                                                                                                                                                                                                                                                                                                                                                                                                                               |        |
| Hand washing basin                                                                                                                                                                                                                                                               |                                                                                                                                                                                                                                                                                                                                                                                                                                                                                                                                                                                                                                                                                                                                                                                                                                                                                                                                                                                                                                                                                                                                                                                                                                                                                                                                                                                                                                                                                                                                                                                                                                                                                                                                                                                                                                                                                                                                                                                                                                                                                                                               |        |