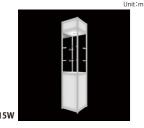

### 1 Booth

2 Booths

| 1 Booth Floor carpet                                                                                                                                                                                                                                                                                                                                                                                                                                                                                                                                                                                                                                                                                                                                                                                                                                                                                                                                                                                                                                                                                   |                                                              |                        |
|--------------------------------------------------------------------------------------------------------------------------------------------------------------------------------------------------------------------------------------------------------------------------------------------------------------------------------------------------------------------------------------------------------------------------------------------------------------------------------------------------------------------------------------------------------------------------------------------------------------------------------------------------------------------------------------------------------------------------------------------------------------------------------------------------------------------------------------------------------------------------------------------------------------------------------------------------------------------------------------------------------------------------------------------------------------------------------------------------------|--------------------------------------------------------------|------------------------|
| 9.0 sq.m                                                                                                                                                                                                                                                                                                                                                                                                                                                                                                                                                                                                                                                                                                                                                                                                                                                                                                                                                                                                                                                                                               | 1                                                            | set                    |
| System works                                                                                                                                                                                                                                                                                                                                                                                                                                                                                                                                                                                                                                                                                                                                                                                                                                                                                                                                                                                                                                                                                           |                                                              |                        |
| Fascia board                                                                                                                                                                                                                                                                                                                                                                                                                                                                                                                                                                                                                                                                                                                                                                                                                                                                                                                                                                                                                                                                                           | 1                                                            | set                    |
| Electrical works                                                                                                                                                                                                                                                                                                                                                                                                                                                                                                                                                                                                                                                                                                                                                                                                                                                                                                                                                                                                                                                                                       |                                                              |                        |
| Spotlight (100V/15W)                                                                                                                                                                                                                                                                                                                                                                                                                                                                                                                                                                                                                                                                                                                                                                                                                                                                                                                                                                                                                                                                                   | 2                                                            | pcs                    |
| Sign works                                                                                                                                                                                                                                                                                                                                                                                                                                                                                                                                                                                                                                                                                                                                                                                                                                                                                                                                                                                                                                                                                             |                                                              |                        |
| Company name on fascia board<br>(Black Gothic Font)                                                                                                                                                                                                                                                                                                                                                                                                                                                                                                                                                                                                                                                                                                                                                                                                                                                                                                                                                                                                                                                    | 1                                                            | set                    |
| Leased furnitures                                                                                                                                                                                                                                                                                                                                                                                                                                                                                                                                                                                                                                                                                                                                                                                                                                                                                                                                                                                                                                                                                      |                                                              |                        |
| Long table                                                                                                                                                                                                                                                                                                                                                                                                                                                                                                                                                                                                                                                                                                                                                                                                                                                                                                                                                                                                                                                                                             | 1                                                            | рс                     |
| Folding chair                                                                                                                                                                                                                                                                                                                                                                                                                                                                                                                                                                                                                                                                                                                                                                                                                                                                                                                                                                                                                                                                                          | 2                                                            | pcs                    |
|                                                                                                                                                                                                                                                                                                                                                                                                                                                                                                                                                                                                                                                                                                                                                                                                                                                                                                                                                                                                                                                                                                        |                                                              |                        |
| Dust bin                                                                                                                                                                                                                                                                                                                                                                                                                                                                                                                                                                                                                                                                                                                                                                                                                                                                                                                                                                                                                                                                                               | 1                                                            | рс                     |
| Selectable Chiller / Freezer                                                                                                                                                                                                                                                                                                                                                                                                                                                                                                                                                                                                                                                                                                                                                                                                                                                                                                                                                                                                                                                                           | 1                                                            | рс                     |
|                                                                                                                                                                                                                                                                                                                                                                                                                                                                                                                                                                                                                                                                                                                                                                                                                                                                                                                                                                                                                                                                                                        | ear Disp<br>ker - Fre<br>eezer<br>ludig tax)                 | pc<br>lay C            |
| Selectable Chiller / Freezer S. Short Dairy Case - Curved T. High - Cle U. Cold Table - Refrigerator V. Basic Stocl W. Cold Table - Freezer Z. Showcase - Fre X. Tall Dairy Case **Additional Fee 22,000JPY (incl                                                                                                                                                                                                                                                                                                                                                                                                                                                                                                                                                                                                                                                                                                                                                                                                                                                                                      | ear Disp<br>ker - Fre<br>eezer<br>ludig tax)                 | pc<br>lay C            |
| Selectable Chiller / Freezer  S. Short Dairy Case - Curved T. High - Cle U. Cold Table - Refrigerator V. Basic Stool W. Cold Table - Freezer Z. Showcase - Fre X. Tall Dairy Case **Additional Fee 22,000JPY (includity Island Freezer **Additional Fee 44,000JPY (includity Island Freezer ***Additional Fee 44,000JPY (includity Island Freezer ****Additional Fee 44,000JPY (includity Island Freezer ********************************* | ear Disp<br>ker - Fre<br>eezer<br>ludig tax)                 | pc<br>lay C            |
| Selectable Chiller / Freezer  S. Short Dairy Case - Curved T. High - Cle U. Cold Table - Refrigerator V. Basic Stool W. Cold Table - Freezer Z. Showcase - Fre X. Tall Dairy Case **Additional Fee 22,000JPY (includicational Freezer **Additional Fee 44,000JPY (includicational Feezer)  Cleaning Service                                                                                                                                                                                                                                                                                                                                                                                                                                                                                                                                                                                                                                                                                                                                                                                            | ear Disp<br>ker - Fre<br>eezer<br>ludig tax)<br>ig tax)      | pc<br>play C<br>play C |
| Selectable Chiller / Freezer  S. Short Dairy Case - Curved T. High - Cle U. Cold Table - Refrigerator V. Basic Stool W. Cold Table - Freezer Z. Showcase - Fre X. Tall Dairy Case **Additional Fee 22,000JPY (includications) Y. Island Freezer **Additional Fee 44,000JPY (includications) Cleaning Service Booth cleaning for 4 days                                                                                                                                                                                                                                                                                                                                                                                                                                                                                                                                                                                                                                                                                                                                                                 | 1<br>ear Disp<br>ker - Fre<br>eezer<br>ludig tax)<br>ig tax) | pc<br>play C<br>eezer  |