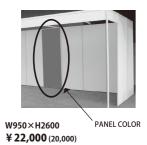

100



¥ 36,300 (33,000)

### T-216,213 SQUARE TABLE

a:Blue / b:White / c:Silver

¥ 3,300 (3,000)

C-367 STACKIG CHAIR



T-216:W450×D450×H650 T-213:W800×D450×H650 color:White ¥ 2,750 (2,500)

T-232.234.235 LONG TABLE

color:Blue

¥ 770 (700)

C-370 FOLDING CHAIR



T-234:W1200×D600×H730 T-232:W1800×D600×H730 T-235:W1800×D450×H730 color:White ¥ 4,400 (4,000)

¥ 2,200 (2,000)



α450 H1050 ¥7,480 (6,800)

T-113: $\varphi$ 600×H650 T-117: φ750×H650

T-121: φ900×H650

color: White

¥ 4,400 (4,000)



W900 × D450 × H800 ¥ 7,700 (7,000)

M-55 COAT HANGER



W500×D500×H2400 ¥ 47,300 (43,000)



a:W1000×D1000×H1000 b:W1000×D1000×H750 ¥ 18,150 (16,500)





¥ 3,300 (3,000) SY-20 KEY ¥ 1,100 (1,000) SY-21 SHELF ¥ 3,300 (3,000)

### SY-12 fo



W1000×D300

SY-16 DOOR



¥ 3,850 (3,500)

Unit:mn





SY-15 FASCIA BOARD **SY-14** PANEL COLOR







# **SY-17** ACCORDION DOOR



W1000×H2700 ¥ 16,500 (15,000)



White board Selectable text color chaged separately

¥ 13,200 (12,000)



W3000×D3000 1booth ¥24,200 (22,000)

K-22 PUNCH CARPET



¥=JPY. Including tax ( ) No tax

### UN-108,110

**Additional Equipment Rental** 



UN-108:W1200×D600×H800 ¥ 14,300 (13,000) UN-110:W1500×D600×H800 ¥ 15,400 (14,000)



Table:W800×D450×H650 Chair:W450×D550×H740×SH350 ¥ 12,100 (11,000)



Outside: W900 × D450 × H1500 Inside:W870×D400×H1180 With lightings & key ¥ 22,000 (20,000)

# φ400×H1810

### M-57, 61 SINGLE POLE HANGE



¥ 2,640 (2,400) M-61:HANGER ¥ 132 (120)

### UO-162 CABINE



W900×D600×H740 (sliding door) **%With key** ¥8,800 (8,000)

### UO-41 CABINE



W600×D450×H650 ¥ 8,800 (8,000)

##