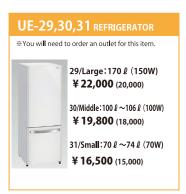

* ¥8,800 (8,000)

### UO-41 CABINE



W600×D450×H650 ¥ 8,800 (8,000)

### UO-42,43 STEEL SHELVES \*For stock yard

¥ 4,400 (4,000)



UO-42:W900×D450×H1800 ¥7,040 (6,400)

### UO-123,126,131 DUSTBIN



¥ 5,500 (5,000) Large:112ℓ ¥ 3,300 (3,000) Middle: 47 ₽ Small:  $\varphi$ 240×H290 ¥770 (700)

### PS-121 CATALOG STAND



W270×D350×H1470 ¥ 14,300 (13,000)

### PS-91A.B CATALOG STAND



¥ 6,600 (6,000)

### PS-93 DESKTOP CATALOG STAND



A4 Portrait style ¥ 2,200 (2,000)

¥=JPY. Including tax ( ) No tax

### ★For any questions, please do not hesitate to contact us.

Shiba Daimon Tosei Bldg., 1-1-32 Shiba Daimon, Minato-ku, Tokyo 105-0012, Japan TCS Co., Ltd. TEL:+81-3-3432-4720 FAX:+81-3-3432-4730 Contact:FOODEX JAPAN DESK / E-mail: fx25-package@t-c-s.co.jp

# Additional Equipment Rental

































¥=JPY. Including tax ( ) No tax

| No.  | Item                       | Unit           | Price JPY/Including tax |
|------|----------------------------|----------------|-------------------------|
| E-8  | Electric Switch Board Work | 1.5kw to 3.0kw | 7,700                   |
| E-9  | Electric Switch Board Work | 3.0kw to 4.5kw | 10,450                  |
| E-10 | Electric Switch Board Work | 4.5kw to 6.0kw | 13,200                  |

### Additional Decoration

Art Work/Graphic decorations on the Wall Panel or Fascia Board will be available. Please contact TCS Co., Ltd. for details.

| For any questions | , please do | not hesitate | to contact us. |  |
|-------------------|-------------|--------------|----------------|--|
|                   |             |