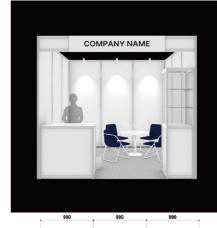

### Plan B

1 Booth JPY231,000 (including 10% tax) W2,970×D2,970×H2,700

2 Booths JPY462,000 (including 10% tax) W5,940×D2,970×H2,700

#This plan is only for 1 or 2 booths either. For more than 3 booths, please contact TCS directly. #Equivalent exchange of rental furniture in the plan will NOT be accepted.