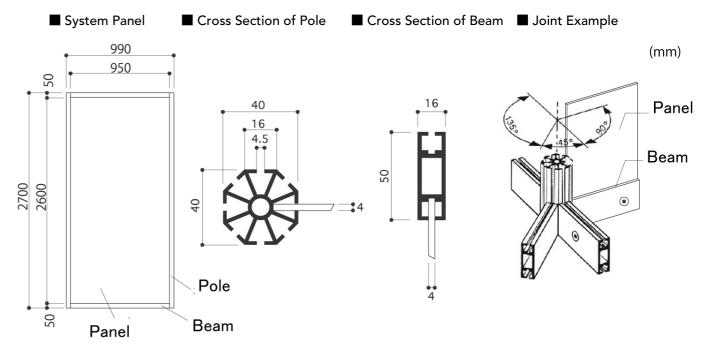

# Plan A (Tasting plan)

**1 Booth JPY278,300** (including 10% tax) **W2,970**×**D2,970**×**H2,700** 

**2 Booths JPY423,500** (including 10% tax) **W5,940**×**D2,970**×**H2,700** 

\*\*This plan is only for 1 or 2 booths either. For more than 3 booths, please contact TCS directly. \*\*Equivalent exchange of rental furniture in the plan will NOT be accepted.

### Plan B

1 Booth JPY231,000 (including 10% tax) W2,970×D2,970×H2,700

2 Booths JPY462,000 (including 10% tax) W5,940×D2,970×H2,700

#This plan is only for 1 or 2 booths either. For more than 3 booths, please contact TCS directly. #Equivalent exchange of rental furniture in the plan will NOT be accepted.