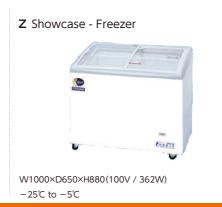

### 1 Booth

2 Booths

| 1 Booth Floor carpet                                                                                                                                                                                                                                                                                                                                                                                                                                                                                                                                                                                                                                                                                                                                                                                                                                                                                                                                                                                                                                                                                   |                                                              |                        |
|--------------------------------------------------------------------------------------------------------------------------------------------------------------------------------------------------------------------------------------------------------------------------------------------------------------------------------------------------------------------------------------------------------------------------------------------------------------------------------------------------------------------------------------------------------------------------------------------------------------------------------------------------------------------------------------------------------------------------------------------------------------------------------------------------------------------------------------------------------------------------------------------------------------------------------------------------------------------------------------------------------------------------------------------------------------------------------------------------------|--------------------------------------------------------------|------------------------|
| 9.0 sq.m                                                                                                                                                                                                                                                                                                                                                                                                                                                                                                                                                                                                                                                                                                                                                                                                                                                                                                                                                                                                                                                                                               | 1                                                            | set                    |
| System works                                                                                                                                                                                                                                                                                                                                                                                                                                                                                                                                                                                                                                                                                                                                                                                                                                                                                                                                                                                                                                                                                           |                                                              |                        |
| Fascia board                                                                                                                                                                                                                                                                                                                                                                                                                                                                                                                                                                                                                                                                                                                                                                                                                                                                                                                                                                                                                                                                                           | 1                                                            | set                    |
| Electrical works                                                                                                                                                                                                                                                                                                                                                                                                                                                                                                                                                                                                                                                                                                                                                                                                                                                                                                                                                                                                                                                                                       |                                                              |                        |
| Spotlight (100V/15W)                                                                                                                                                                                                                                                                                                                                                                                                                                                                                                                                                                                                                                                                                                                                                                                                                                                                                                                                                                                                                                                                                   | 2                                                            | pcs                    |
| Sign works                                                                                                                                                                                                                                                                                                                                                                                                                                                                                                                                                                                                                                                                                                                                                                                                                                                                                                                                                                                                                                                                                             |                                                              |                        |
| Company name on fascia board<br>(Black Gothic Font)                                                                                                                                                                                                                                                                                                                                                                                                                                                                                                                                                                                                                                                                                                                                                                                                                                                                                                                                                                                                                                                    | 1                                                            | set                    |
| Leased furnitures                                                                                                                                                                                                                                                                                                                                                                                                                                                                                                                                                                                                                                                                                                                                                                                                                                                                                                                                                                                                                                                                                      |                                                              |                        |
| Long table                                                                                                                                                                                                                                                                                                                                                                                                                                                                                                                                                                                                                                                                                                                                                                                                                                                                                                                                                                                                                                                                                             | 1                                                            | рс                     |
| Folding chair                                                                                                                                                                                                                                                                                                                                                                                                                                                                                                                                                                                                                                                                                                                                                                                                                                                                                                                                                                                                                                                                                          | 2                                                            | pcs                    |
|                                                                                                                                                                                                                                                                                                                                                                                                                                                                                                                                                                                                                                                                                                                                                                                                                                                                                                                                                                                                                                                                                                        |                                                              |                        |
| Dust bin                                                                                                                                                                                                                                                                                                                                                                                                                                                                                                                                                                                                                                                                                                                                                                                                                                                                                                                                                                                                                                                                                               | 1                                                            | рс                     |
| Selectable Chiller / Freezer                                                                                                                                                                                                                                                                                                                                                                                                                                                                                                                                                                                                                                                                                                                                                                                                                                                                                                                                                                                                                                                                           | 1                                                            | рс                     |
|                                                                                                                                                                                                                                                                                                                                                                                                                                                                                                                                                                                                                                                                                                                                                                                                                                                                                                                                                                                                                                                                                                        | ear Disp<br>ker - Fre<br>eezer<br>ludig tax)                 | pc<br>lay C            |
| Selectable Chiller / Freezer S. Short Dairy Case - Curved T. High - Cle U. Cold Table - Refrigerator V. Basic Stocl W. Cold Table - Freezer Z. Showcase - Fre X. Tall Dairy Case **Additional Fee 22,000JPY (incl                                                                                                                                                                                                                                                                                                                                                                                                                                                                                                                                                                                                                                                                                                                                                                                                                                                                                      | ear Disp<br>ker - Fre<br>eezer<br>ludig tax)                 | pc<br>lay C            |
| Selectable Chiller / Freezer  S. Short Dairy Case - Curved T. High - Cle U. Cold Table - Refrigerator V. Basic Stool W. Cold Table - Freezer Z. Showcase - Fre X. Tall Dairy Case **Additional Fee 22,000JPY (includity Island Freezer **Additional Fee 44,000JPY (includity Island Freezer ***Additional Fee 44,000JPY (includity Island Freezer ****Additional Fee 44,000JPY (includity Island Freezer ********************************* | ear Disp<br>ker - Fre<br>eezer<br>ludig tax)                 | pc<br>lay C            |
| Selectable Chiller / Freezer  S. Short Dairy Case - Curved T. High - Cle U. Cold Table - Refrigerator V. Basic Stool W. Cold Table - Freezer Z. Showcase - Fre X. Tall Dairy Case **Additional Fee 22,000JPY (includicational Freezer **Additional Fee 44,000JPY (includicational Feezer)  Cleaning Service                                                                                                                                                                                                                                                                                                                                                                                                                                                                                                                                                                                                                                                                                                                                                                                            | ear Disp<br>ker - Fre<br>eezer<br>ludig tax)<br>ig tax)      | pc<br>play C<br>play C |
| Selectable Chiller / Freezer  S. Short Dairy Case - Curved T. High - Cle U. Cold Table - Refrigerator V. Basic Stool W. Cold Table - Freezer Z. Showcase - Fre X. Tall Dairy Case **Additional Fee 22,000JPY (includications) Y. Island Freezer **Additional Fee 44,000JPY (includications) Cleaning Service Booth cleaning for 4 days                                                                                                                                                                                                                                                                                                                                                                                                                                                                                                                                                                                                                                                                                                                                                                 | 1<br>ear Disp<br>ker - Fre<br>eezer<br>ludig tax)<br>ig tax) | pc<br>play C<br>eezer  |