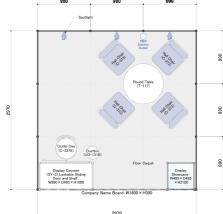

### 1 Booth

2 Booths

| 1 Booth Floor carpet                                                                                                                                                                                                                                                                                                                                                                                                                                                                                                                                                                                                                                                                                                                                                                                                                                                                                                                                                                                                                                                                                   |                                                              |                        |
|--------------------------------------------------------------------------------------------------------------------------------------------------------------------------------------------------------------------------------------------------------------------------------------------------------------------------------------------------------------------------------------------------------------------------------------------------------------------------------------------------------------------------------------------------------------------------------------------------------------------------------------------------------------------------------------------------------------------------------------------------------------------------------------------------------------------------------------------------------------------------------------------------------------------------------------------------------------------------------------------------------------------------------------------------------------------------------------------------------|--------------------------------------------------------------|------------------------|
| 9.0 sq.m                                                                                                                                                                                                                                                                                                                                                                                                                                                                                                                                                                                                                                                                                                                                                                                                                                                                                                                                                                                                                                                                                               | 1                                                            | set                    |
| System works                                                                                                                                                                                                                                                                                                                                                                                                                                                                                                                                                                                                                                                                                                                                                                                                                                                                                                                                                                                                                                                                                           |                                                              |                        |
| Fascia board                                                                                                                                                                                                                                                                                                                                                                                                                                                                                                                                                                                                                                                                                                                                                                                                                                                                                                                                                                                                                                                                                           | 1                                                            | set                    |
| Electrical works                                                                                                                                                                                                                                                                                                                                                                                                                                                                                                                                                                                                                                                                                                                                                                                                                                                                                                                                                                                                                                                                                       |                                                              |                        |
| Spotlight (100V/15W)                                                                                                                                                                                                                                                                                                                                                                                                                                                                                                                                                                                                                                                                                                                                                                                                                                                                                                                                                                                                                                                                                   | 2                                                            | pcs                    |
| Sign works                                                                                                                                                                                                                                                                                                                                                                                                                                                                                                                                                                                                                                                                                                                                                                                                                                                                                                                                                                                                                                                                                             |                                                              |                        |
| Company name on fascia board<br>(Black Gothic Font)                                                                                                                                                                                                                                                                                                                                                                                                                                                                                                                                                                                                                                                                                                                                                                                                                                                                                                                                                                                                                                                    | 1                                                            | set                    |
| Leased furnitures                                                                                                                                                                                                                                                                                                                                                                                                                                                                                                                                                                                                                                                                                                                                                                                                                                                                                                                                                                                                                                                                                      |                                                              |                        |
| Long table                                                                                                                                                                                                                                                                                                                                                                                                                                                                                                                                                                                                                                                                                                                                                                                                                                                                                                                                                                                                                                                                                             | 1                                                            | рс                     |
| Folding chair                                                                                                                                                                                                                                                                                                                                                                                                                                                                                                                                                                                                                                                                                                                                                                                                                                                                                                                                                                                                                                                                                          | 2                                                            | pcs                    |
|                                                                                                                                                                                                                                                                                                                                                                                                                                                                                                                                                                                                                                                                                                                                                                                                                                                                                                                                                                                                                                                                                                        |                                                              |                        |
| Dust bin                                                                                                                                                                                                                                                                                                                                                                                                                                                                                                                                                                                                                                                                                                                                                                                                                                                                                                                                                                                                                                                                                               | 1                                                            | рс                     |
| Selectable Chiller / Freezer                                                                                                                                                                                                                                                                                                                                                                                                                                                                                                                                                                                                                                                                                                                                                                                                                                                                                                                                                                                                                                                                           | 1                                                            | рс                     |
|                                                                                                                                                                                                                                                                                                                                                                                                                                                                                                                                                                                                                                                                                                                                                                                                                                                                                                                                                                                                                                                                                                        | ear Disp<br>ker - Fre<br>eezer<br>ludig tax)                 | pc<br>lay C            |
| Selectable Chiller / Freezer S. Short Dairy Case - Curved T. High - Cle U. Cold Table - Refrigerator V. Basic Stocl W. Cold Table - Freezer Z. Showcase - Fre X. Tall Dairy Case **Additional Fee 22,000JPY (incl                                                                                                                                                                                                                                                                                                                                                                                                                                                                                                                                                                                                                                                                                                                                                                                                                                                                                      | ear Disp<br>ker - Fre<br>eezer<br>ludig tax)                 | pc<br>lay C            |
| Selectable Chiller / Freezer  S. Short Dairy Case - Curved T. High - Cle U. Cold Table - Refrigerator V. Basic Stool W. Cold Table - Freezer Z. Showcase - Fre X. Tall Dairy Case **Additional Fee 22,000JPY (includity Island Freezer **Additional Fee 44,000JPY (includity Island Freezer ***Additional Fee 44,000JPY (includity Island Freezer ****Additional Fee 44,000JPY (includity Island Freezer ********************************* | ear Disp<br>ker - Fre<br>eezer<br>ludig tax)                 | pc<br>lay C            |
| Selectable Chiller / Freezer  S. Short Dairy Case - Curved T. High - Cle U. Cold Table - Refrigerator V. Basic Stool W. Cold Table - Freezer Z. Showcase - Fre X. Tall Dairy Case **Additional Fee 22,000JPY (includicational Freezer **Additional Fee 44,000JPY (includicational Feezer)  Cleaning Service                                                                                                                                                                                                                                                                                                                                                                                                                                                                                                                                                                                                                                                                                                                                                                                            | ear Disp<br>ker - Fre<br>eezer<br>ludig tax)<br>ig tax)      | pc<br>play C<br>play C |
| Selectable Chiller / Freezer  S. Short Dairy Case - Curved T. High - Cle U. Cold Table - Refrigerator V. Basic Stool W. Cold Table - Freezer Z. Showcase - Fre X. Tall Dairy Case **Additional Fee 22,000JPY (includications) Y. Island Freezer **Additional Fee 44,000JPY (includications) Cleaning Service Booth cleaning for 4 days                                                                                                                                                                                                                                                                                                                                                                                                                                                                                                                                                                                                                                                                                                                                                                 | 1<br>ear Disp<br>ker - Fre<br>eezer<br>ludig tax)<br>ig tax) | pc<br>play C<br>eezer  |