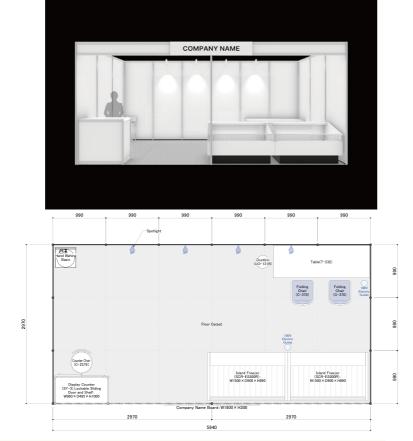

# Plan A (Tasting plan)

**1 Booth JPY278,300** (including 10% tax) **W2,970**×**D2,970**×**H2,700** 

**2 Booths JPY423,500** (including 10% tax) **W5,940**×**D2,970**×**H2,700** 

\*\*This plan is only for 1 or 2 booths either. For more than 3 booths, please contact TCS directly. \*\*Equivalent exchange of rental furniture in the plan will NOT be accepted.

| 2 Booths                                                                                                                                                                                                                                                                         |                                                                                                                                                                                                                                                                                                                                                                                                                                                                                                                                                                                                                                                                                                                                                                                                                                                                                                                                                                                                                                                                                                                                                                                                                                                                                                                                                                                                                                                                                                                                                                                                                                                                                                                                                                                                                                                                                                                                                                                                                                                                                                                               |        |
|----------------------------------------------------------------------------------------------------------------------------------------------------------------------------------------------------------------------------------------------------------------------------------|-------------------------------------------------------------------------------------------------------------------------------------------------------------------------------------------------------------------------------------------------------------------------------------------------------------------------------------------------------------------------------------------------------------------------------------------------------------------------------------------------------------------------------------------------------------------------------------------------------------------------------------------------------------------------------------------------------------------------------------------------------------------------------------------------------------------------------------------------------------------------------------------------------------------------------------------------------------------------------------------------------------------------------------------------------------------------------------------------------------------------------------------------------------------------------------------------------------------------------------------------------------------------------------------------------------------------------------------------------------------------------------------------------------------------------------------------------------------------------------------------------------------------------------------------------------------------------------------------------------------------------------------------------------------------------------------------------------------------------------------------------------------------------------------------------------------------------------------------------------------------------------------------------------------------------------------------------------------------------------------------------------------------------------------------------------------------------------------------------------------------------|--------|
| Floor carpet                                                                                                                                                                                                                                                                     |                                                                                                                                                                                                                                                                                                                                                                                                                                                                                                                                                                                                                                                                                                                                                                                                                                                                                                                                                                                                                                                                                                                                                                                                                                                                                                                                                                                                                                                                                                                                                                                                                                                                                                                                                                                                                                                                                                                                                                                                                                                                                                                               |        |
| . 0 04                                                                                                                                                                                                                                                                           | 1                                                                                                                                                                                                                                                                                                                                                                                                                                                                                                                                                                                                                                                                                                                                                                                                                                                                                                                                                                                                                                                                                                                                                                                                                                                                                                                                                                                                                                                                                                                                                                                                                                                                                                                                                                                                                                                                                                                                                                                                                                                                                                                             | set    |
| System works                                                                                                                                                                                                                                                                     |                                                                                                                                                                                                                                                                                                                                                                                                                                                                                                                                                                                                                                                                                                                                                                                                                                                                                                                                                                                                                                                                                                                                                                                                                                                                                                                                                                                                                                                                                                                                                                                                                                                                                                                                                                                                                                                                                                                                                                                                                                                                                                                               |        |
| Fascia board                                                                                                                                                                                                                                                                     | 1                                                                                                                                                                                                                                                                                                                                                                                                                                                                                                                                                                                                                                                                                                                                                                                                                                                                                                                                                                                                                                                                                                                                                                                                                                                                                                                                                                                                                                                                                                                                                                                                                                                                                                                                                                                                                                                                                                                                                                                                                                                                                                                             | set    |
| Electrical works                                                                                                                                                                                                                                                                 |                                                                                                                                                                                                                                                                                                                                                                                                                                                                                                                                                                                                                                                                                                                                                                                                                                                                                                                                                                                                                                                                                                                                                                                                                                                                                                                                                                                                                                                                                                                                                                                                                                                                                                                                                                                                                                                                                                                                                                                                                                                                                                                               |        |
| Spotlight (100V/15W)                                                                                                                                                                                                                                                             | 4                                                                                                                                                                                                                                                                                                                                                                                                                                                                                                                                                                                                                                                                                                                                                                                                                                                                                                                                                                                                                                                                                                                                                                                                                                                                                                                                                                                                                                                                                                                                                                                                                                                                                                                                                                                                                                                                                                                                                                                                                                                                                                                             | pcs    |
| Sign works                                                                                                                                                                                                                                                                       |                                                                                                                                                                                                                                                                                                                                                                                                                                                                                                                                                                                                                                                                                                                                                                                                                                                                                                                                                                                                                                                                                                                                                                                                                                                                                                                                                                                                                                                                                                                                                                                                                                                                                                                                                                                                                                                                                                                                                                                                                                                                                                                               |        |
| Company name on fascia board                                                                                                                                                                                                                                                     | 1                                                                                                                                                                                                                                                                                                                                                                                                                                                                                                                                                                                                                                                                                                                                                                                                                                                                                                                                                                                                                                                                                                                                                                                                                                                                                                                                                                                                                                                                                                                                                                                                                                                                                                                                                                                                                                                                                                                                                                                                                                                                                                                             | set    |
| (Black Gothic Font)                                                                                                                                                                                                                                                              |                                                                                                                                                                                                                                                                                                                                                                                                                                                                                                                                                                                                                                                                                                                                                                                                                                                                                                                                                                                                                                                                                                                                                                                                                                                                                                                                                                                                                                                                                                                                                                                                                                                                                                                                                                                                                                                                                                                                                                                                                                                                                                                               |        |
| Leased furnitures                                                                                                                                                                                                                                                                |                                                                                                                                                                                                                                                                                                                                                                                                                                                                                                                                                                                                                                                                                                                                                                                                                                                                                                                                                                                                                                                                                                                                                                                                                                                                                                                                                                                                                                                                                                                                                                                                                                                                                                                                                                                                                                                                                                                                                                                                                                                                                                                               |        |
| Long table                                                                                                                                                                                                                                                                       | 1                                                                                                                                                                                                                                                                                                                                                                                                                                                                                                                                                                                                                                                                                                                                                                                                                                                                                                                                                                                                                                                                                                                                                                                                                                                                                                                                                                                                                                                                                                                                                                                                                                                                                                                                                                                                                                                                                                                                                                                                                                                                                                                             | pc     |
| Folding chair                                                                                                                                                                                                                                                                    | 2                                                                                                                                                                                                                                                                                                                                                                                                                                                                                                                                                                                                                                                                                                                                                                                                                                                                                                                                                                                                                                                                                                                                                                                                                                                                                                                                                                                                                                                                                                                                                                                                                                                                                                                                                                                                                                                                                                                                                                                                                                                                                                                             | le e e |
| Dust bin                                                                                                                                                                                                                                                                         | 1                                                                                                                                                                                                                                                                                                                                                                                                                                                                                                                                                                                                                                                                                                                                                                                                                                                                                                                                                                                                                                                                                                                                                                                                                                                                                                                                                                                                                                                                                                                                                                                                                                                                                                                                                                                                                                                                                                                                                                                                                                                                                                                             | pc     |
| Reception Counter with lockable door                                                                                                                                                                                                                                             | 1                                                                                                                                                                                                                                                                                                                                                                                                                                                                                                                                                                                                                                                                                                                                                                                                                                                                                                                                                                                                                                                                                                                                                                                                                                                                                                                                                                                                                                                                                                                                                                                                                                                                                                                                                                                                                                                                                                                                                                                                                                                                                                                             | pc     |
| Counter Chair                                                                                                                                                                                                                                                                    | 1                                                                                                                                                                                                                                                                                                                                                                                                                                                                                                                                                                                                                                                                                                                                                                                                                                                                                                                                                                                                                                                                                                                                                                                                                                                                                                                                                                                                                                                                                                                                                                                                                                                                                                                                                                                                                                                                                                                                                                                                                                                                                                                             | рс     |
| Selectable Chiller / Freezer                                                                                                                                                                                                                                                     | 2                                                                                                                                                                                                                                                                                                                                                                                                                                                                                                                                                                                                                                                                                                                                                                                                                                                                                                                                                                                                                                                                                                                                                                                                                                                                                                                                                                                                                                                                                                                                                                                                                                                                                                                                                                                                                                                                                                                                                                                                                                                                                                                             | pcs    |
| S. Short Dairy Case - Curved T. High - Clear D<br>U. Cold Table - Refrigerator V. Basic Stocker -<br>W. Cold Table - Freezer Z. Showcase - Freeze<br>X. Tall Dairy Case **Additional Fee 22,000JPY (includig tax)<br>Y. Island Freezer **Additional Fee 44,000JPY (includig tax) | Front |        |
| Cleaning Service                                                                                                                                                                                                                                                                 |                                                                                                                                                                                                                                                                                                                                                                                                                                                                                                                                                                                                                                                                                                                                                                                                                                                                                                                                                                                                                                                                                                                                                                                                                                                                                                                                                                                                                                                                                                                                                                                                                                                                                                                                                                                                                                                                                                                                                                                                                                                                                                                               |        |
| Booth cleaning for 4 days                                                                                                                                                                                                                                                        | 1                                                                                                                                                                                                                                                                                                                                                                                                                                                                                                                                                                                                                                                                                                                                                                                                                                                                                                                                                                                                                                                                                                                                                                                                                                                                                                                                                                                                                                                                                                                                                                                                                                                                                                                                                                                                                                                                                                                                                                                                                                                                                                                             | set    |
| Electrical works                                                                                                                                                                                                                                                                 |                                                                                                                                                                                                                                                                                                                                                                                                                                                                                                                                                                                                                                                                                                                                                                                                                                                                                                                                                                                                                                                                                                                                                                                                                                                                                                                                                                                                                                                                                                                                                                                                                                                                                                                                                                                                                                                                                                                                                                                                                                                                                                                               |        |
| Electric outlet Electrical wiring work and consumption charges for 100V/3kw                                                                                                                                                                                                      | 2                                                                                                                                                                                                                                                                                                                                                                                                                                                                                                                                                                                                                                                                                                                                                                                                                                                                                                                                                                                                                                                                                                                                                                                                                                                                                                                                                                                                                                                                                                                                                                                                                                                                                                                                                                                                                                                                                                                                                                                                                                                                                                                             | pcs    |
| Sink Work                                                                                                                                                                                                                                                                        |                                                                                                                                                                                                                                                                                                                                                                                                                                                                                                                                                                                                                                                                                                                                                                                                                                                                                                                                                                                                                                                                                                                                                                                                                                                                                                                                                                                                                                                                                                                                                                                                                                                                                                                                                                                                                                                                                                                                                                                                                                                                                                                               |        |
| Hand washing basin                                                                                                                                                                                                                                                               |                                                                                                                                                                                                                                                                                                                                                                                                                                                                                                                                                                                                                                                                                                                                                                                                                                                                                                                                                                                                                                                                                                                                                                                                                                                                                                                                                                                                                                                                                                                                                                                                                                                                                                                                                                                                                                                                                                                                                                                                                                                                                                                               |        |