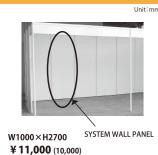

H2100



¥ 36,300 (33,000)

### T-216,213 SQUARE TABLE

a:Blue / b:White / c:Silver

¥ 3,300 (3,000)

C-367 STACKIG CHAIR



T-216:W450×D450×H650 T-213:W800×D450×H650 color:White ¥ 2,750 (2,500)

T-232.234.235 LONG TABLE

color:Blue

¥ 770 (700)

C-370 FOLDING CHAIR



T-234:W1200×D600×H730 T-232:W1800×D600×H730 T-235:W1800×D450×H730 color:White ¥ 4,400 (4,000)

¥ 2,200 (2,000)



α450 H1050 ¥7,480 (6,800)

T-113: $\varphi$ 600×H650 T-117: φ750×H650

T-121: φ900×H650

color: White

¥ 4,400 (4,000)



W900 × D450 × H800 ¥ 7,700 (7,000)

M-55 COAT HANGER



W500×D500×H2400 ¥ 47,300 (43,000)



a:W1000×D1000×H1000 b:W1000×D1000×H750 ¥ 18,150 (16,500)





¥ 3,300 (3,000) SY-20 KEY ¥ 1,100 (1,000) SY-21 SHELF ¥ 3,300 (3,000)

### SY-12 fo



W1000×D300

SY-16 DOOR



¥ 3,850 (3,500)

Unit:mn





SY-15 FASCIA BOARD **SY-14** PANEL COLOR







# **SY-17** ACCORDION DOOR



W1000×H2700 ¥ 16,500 (15,000)



White board Selectable text color chaged separately

¥ 13,200 (12,000)



W3000×D3000 1booth ¥24,200 (22,000)

K-22 PUNCH CARPET



¥=JPY. Including tax ( ) No tax

### UN-108,110

**Additional Equipment Rental** 



UN-108:W1200×D600×H800 ¥ 14,300 (13,000) UN-110:W1500×D600×H800 ¥ 15,400 (14,000)



Table:W800×D450×H650 Chair:W450×D550×H740×SH350 ¥ 12,100 (11,000)



Outside: W900 × D450 × H1500 Inside:W870×D400×H1180 With lightings & key ¥ 22,000 (20,000)

# φ400×H1810

### M-57, 61 SINGLE POLE HANGE



¥ 2,640 (2,400) M-61:HANGER ¥ 132 (120)

### UO-162 CABINE



W900×D600×H740 (sliding door) **%With key** ¥8,800 (8,000)

### UO-41 CABINE



W600×D450×H650 ¥ 8,800 (8,000)