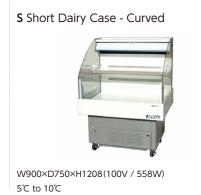

### 1 Booth

2 Booths

| 1 Booth Floor carpet                                                                                                                                                                                                                                                                                                                                                                                                                                                                                                                                                                                                                                                                                                                                                                                                                                                                                                                                                                                                                                                                                   |                                                              |                        |
|--------------------------------------------------------------------------------------------------------------------------------------------------------------------------------------------------------------------------------------------------------------------------------------------------------------------------------------------------------------------------------------------------------------------------------------------------------------------------------------------------------------------------------------------------------------------------------------------------------------------------------------------------------------------------------------------------------------------------------------------------------------------------------------------------------------------------------------------------------------------------------------------------------------------------------------------------------------------------------------------------------------------------------------------------------------------------------------------------------|--------------------------------------------------------------|------------------------|
| 9.0 sq.m                                                                                                                                                                                                                                                                                                                                                                                                                                                                                                                                                                                                                                                                                                                                                                                                                                                                                                                                                                                                                                                                                               | 1                                                            | set                    |
| System works                                                                                                                                                                                                                                                                                                                                                                                                                                                                                                                                                                                                                                                                                                                                                                                                                                                                                                                                                                                                                                                                                           |                                                              |                        |
| Fascia board                                                                                                                                                                                                                                                                                                                                                                                                                                                                                                                                                                                                                                                                                                                                                                                                                                                                                                                                                                                                                                                                                           | 1                                                            | set                    |
| Electrical works                                                                                                                                                                                                                                                                                                                                                                                                                                                                                                                                                                                                                                                                                                                                                                                                                                                                                                                                                                                                                                                                                       |                                                              |                        |
| Spotlight (100V/15W)                                                                                                                                                                                                                                                                                                                                                                                                                                                                                                                                                                                                                                                                                                                                                                                                                                                                                                                                                                                                                                                                                   | 2                                                            | pcs                    |
| Sign works                                                                                                                                                                                                                                                                                                                                                                                                                                                                                                                                                                                                                                                                                                                                                                                                                                                                                                                                                                                                                                                                                             |                                                              |                        |
| Company name on fascia board<br>(Black Gothic Font)                                                                                                                                                                                                                                                                                                                                                                                                                                                                                                                                                                                                                                                                                                                                                                                                                                                                                                                                                                                                                                                    | 1                                                            | set                    |
| Leased furnitures                                                                                                                                                                                                                                                                                                                                                                                                                                                                                                                                                                                                                                                                                                                                                                                                                                                                                                                                                                                                                                                                                      |                                                              |                        |
| Long table                                                                                                                                                                                                                                                                                                                                                                                                                                                                                                                                                                                                                                                                                                                                                                                                                                                                                                                                                                                                                                                                                             | 1                                                            | рс                     |
| Folding chair                                                                                                                                                                                                                                                                                                                                                                                                                                                                                                                                                                                                                                                                                                                                                                                                                                                                                                                                                                                                                                                                                          | 2                                                            | pcs                    |
|                                                                                                                                                                                                                                                                                                                                                                                                                                                                                                                                                                                                                                                                                                                                                                                                                                                                                                                                                                                                                                                                                                        |                                                              |                        |
| Dust bin                                                                                                                                                                                                                                                                                                                                                                                                                                                                                                                                                                                                                                                                                                                                                                                                                                                                                                                                                                                                                                                                                               | 1                                                            | рс                     |
| Selectable Chiller / Freezer                                                                                                                                                                                                                                                                                                                                                                                                                                                                                                                                                                                                                                                                                                                                                                                                                                                                                                                                                                                                                                                                           | 1                                                            | рс                     |
|                                                                                                                                                                                                                                                                                                                                                                                                                                                                                                                                                                                                                                                                                                                                                                                                                                                                                                                                                                                                                                                                                                        | ear Disp<br>ker - Fre<br>eezer<br>ludig tax)                 | pc<br>lay C            |
| Selectable Chiller / Freezer S. Short Dairy Case - Curved T. High - Cle U. Cold Table - Refrigerator V. Basic Stocl W. Cold Table - Freezer Z. Showcase - Fre X. Tall Dairy Case **Additional Fee 22,000JPY (incl                                                                                                                                                                                                                                                                                                                                                                                                                                                                                                                                                                                                                                                                                                                                                                                                                                                                                      | ear Disp<br>ker - Fre<br>eezer<br>ludig tax)                 | pc<br>lay C            |
| Selectable Chiller / Freezer  S. Short Dairy Case - Curved T. High - Cle U. Cold Table - Refrigerator V. Basic Stool W. Cold Table - Freezer Z. Showcase - Fre X. Tall Dairy Case **Additional Fee 22,000JPY (includity Island Freezer **Additional Fee 44,000JPY (includity Island Freezer ***Additional Fee 44,000JPY (includity Island Freezer ****Additional Fee 44,000JPY (includity Island Freezer ********************************* | ear Disp<br>ker - Fre<br>eezer<br>ludig tax)                 | pc<br>lay C            |
| Selectable Chiller / Freezer  S. Short Dairy Case - Curved T. High - Cle U. Cold Table - Refrigerator V. Basic Stool W. Cold Table - Freezer Z. Showcase - Fre X. Tall Dairy Case **Additional Fee 22,000JPY (includicational Freezer **Additional Fee 44,000JPY (includicational Feezer)  Cleaning Service                                                                                                                                                                                                                                                                                                                                                                                                                                                                                                                                                                                                                                                                                                                                                                                            | ear Disp<br>ker - Fre<br>eezer<br>ludig tax)<br>ig tax)      | pc<br>play C<br>play C |
| Selectable Chiller / Freezer  S. Short Dairy Case - Curved T. High - Cle U. Cold Table - Refrigerator V. Basic Stool W. Cold Table - Freezer Z. Showcase - Fre X. Tall Dairy Case **Additional Fee 22,000JPY (includications) Y. Island Freezer **Additional Fee 44,000JPY (includications) Cleaning Service Booth cleaning for 4 days                                                                                                                                                                                                                                                                                                                                                                                                                                                                                                                                                                                                                                                                                                                                                                 | 1<br>ear Disp<br>ker - Fre<br>eezer<br>ludig tax)<br>ig tax) | pc<br>play C<br>eezer  |