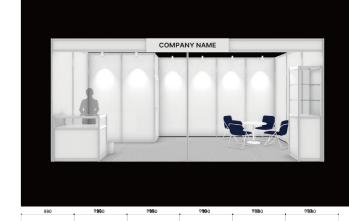

### Plan B

1 Booth JPY231,000 (including 10% tax) W2,970×D2,970×H2,700

2 Booths JPY462,000 (including 10% tax) W5,940×D2,970×H2,700

#This plan is only for 1 or 2 booths either. For more than 3 booths, please contact TCS directly. #Equivalent exchange of rental furniture in the plan will NOT be accepted.