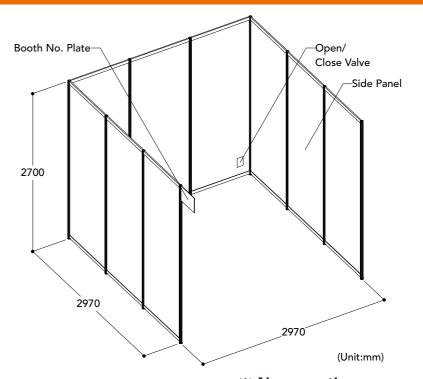

# Plan A (Tasting plan)

**1 Booth JPY278,300** (including 10% tax) **W2,970**×**D2,970**×**H2,700** 

**2 Booths JPY423,500** (including 10% tax) **W5,940**×**D2,970**×**H2,700** 

\*\*This plan is only for 1 or 2 booths either. For more than 3 booths, please contact TCS directly. \*\*Equivalent exchange of rental furniture in the plan will NOT be accepted.

### Plan B

1 Booth JPY231,000 (including 10% tax) W2,970×D2,970×H2,700

2 Booths JPY462,000 (including 10% tax) W5,940×D2,970×H2,700

#This plan is only for 1 or 2 booths either. For more than 3 booths, please contact TCS directly. #Equivalent exchange of rental furniture in the plan will NOT be accepted.