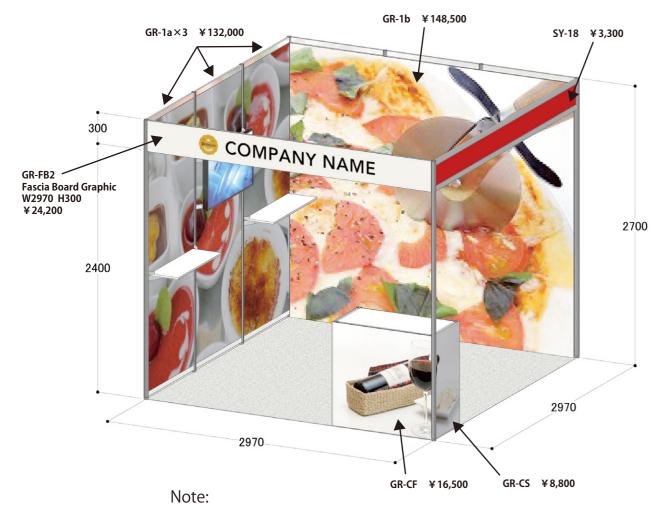

# Plan A (Tasting plan)

**1 Booth JPY278,300** (including 10% tax) **W2,970**×**D2,970**×**H2,700** 

**2 Booths JPY423,500** (including 10% tax) **W5,940**×**D2,970**×**H2,700** 

\*\*This plan is only for 1 or 2 booths either. For more than 3 booths, please contact TCS directly. \*\*Equivalent exchange of rental furniture in the plan will NOT be accepted.

### 1 Booth

2 Booths

| 1 Booth Floor carpet                                                                                                                                                                                                                                                                                                                                                                                                                                                                                                                                                                                                                                                                                                                                                                                                                                                                                                                                                                                                                                                                                   |                                                              |                        |
|--------------------------------------------------------------------------------------------------------------------------------------------------------------------------------------------------------------------------------------------------------------------------------------------------------------------------------------------------------------------------------------------------------------------------------------------------------------------------------------------------------------------------------------------------------------------------------------------------------------------------------------------------------------------------------------------------------------------------------------------------------------------------------------------------------------------------------------------------------------------------------------------------------------------------------------------------------------------------------------------------------------------------------------------------------------------------------------------------------|--------------------------------------------------------------|------------------------|
| 9.0 sq.m                                                                                                                                                                                                                                                                                                                                                                                                                                                                                                                                                                                                                                                                                                                                                                                                                                                                                                                                                                                                                                                                                               | 1                                                            | set                    |
| System works                                                                                                                                                                                                                                                                                                                                                                                                                                                                                                                                                                                                                                                                                                                                                                                                                                                                                                                                                                                                                                                                                           |                                                              |                        |
| Fascia board                                                                                                                                                                                                                                                                                                                                                                                                                                                                                                                                                                                                                                                                                                                                                                                                                                                                                                                                                                                                                                                                                           | 1                                                            | set                    |
| Electrical works                                                                                                                                                                                                                                                                                                                                                                                                                                                                                                                                                                                                                                                                                                                                                                                                                                                                                                                                                                                                                                                                                       |                                                              |                        |
| Spotlight (100V/15W)                                                                                                                                                                                                                                                                                                                                                                                                                                                                                                                                                                                                                                                                                                                                                                                                                                                                                                                                                                                                                                                                                   | 2                                                            | pcs                    |
| Sign works                                                                                                                                                                                                                                                                                                                                                                                                                                                                                                                                                                                                                                                                                                                                                                                                                                                                                                                                                                                                                                                                                             |                                                              |                        |
| Company name on fascia board<br>(Black Gothic Font)                                                                                                                                                                                                                                                                                                                                                                                                                                                                                                                                                                                                                                                                                                                                                                                                                                                                                                                                                                                                                                                    | 1                                                            | set                    |
| Leased furnitures                                                                                                                                                                                                                                                                                                                                                                                                                                                                                                                                                                                                                                                                                                                                                                                                                                                                                                                                                                                                                                                                                      |                                                              |                        |
| Long table                                                                                                                                                                                                                                                                                                                                                                                                                                                                                                                                                                                                                                                                                                                                                                                                                                                                                                                                                                                                                                                                                             | 1                                                            | рс                     |
| Folding chair                                                                                                                                                                                                                                                                                                                                                                                                                                                                                                                                                                                                                                                                                                                                                                                                                                                                                                                                                                                                                                                                                          | 2                                                            | pcs                    |
|                                                                                                                                                                                                                                                                                                                                                                                                                                                                                                                                                                                                                                                                                                                                                                                                                                                                                                                                                                                                                                                                                                        |                                                              |                        |
| Dust bin                                                                                                                                                                                                                                                                                                                                                                                                                                                                                                                                                                                                                                                                                                                                                                                                                                                                                                                                                                                                                                                                                               | 1                                                            | рс                     |
| Selectable Chiller / Freezer                                                                                                                                                                                                                                                                                                                                                                                                                                                                                                                                                                                                                                                                                                                                                                                                                                                                                                                                                                                                                                                                           | 1                                                            | рс                     |
|                                                                                                                                                                                                                                                                                                                                                                                                                                                                                                                                                                                                                                                                                                                                                                                                                                                                                                                                                                                                                                                                                                        | ear Disp<br>ker - Fre<br>eezer<br>ludig tax)                 | pc<br>lay C            |
| Selectable Chiller / Freezer S. Short Dairy Case - Curved T. High - Cle U. Cold Table - Refrigerator V. Basic Stocl W. Cold Table - Freezer Z. Showcase - Fre X. Tall Dairy Case **Additional Fee 22,000JPY (incl                                                                                                                                                                                                                                                                                                                                                                                                                                                                                                                                                                                                                                                                                                                                                                                                                                                                                      | ear Disp<br>ker - Fre<br>eezer<br>ludig tax)                 | pc<br>lay C            |
| Selectable Chiller / Freezer  S. Short Dairy Case - Curved T. High - Cle U. Cold Table - Refrigerator V. Basic Stool W. Cold Table - Freezer Z. Showcase - Fre X. Tall Dairy Case **Additional Fee 22,000JPY (includity Island Freezer **Additional Fee 44,000JPY (includity Island Freezer ***Additional Fee 44,000JPY (includity Island Freezer ****Additional Fee 44,000JPY (includity Island Freezer ********************************* | ear Disp<br>ker - Fre<br>eezer<br>ludig tax)                 | pc<br>lay C            |
| Selectable Chiller / Freezer  S. Short Dairy Case - Curved T. High - Cle U. Cold Table - Refrigerator V. Basic Stool W. Cold Table - Freezer Z. Showcase - Fre X. Tall Dairy Case **Additional Fee 22,000JPY (includicational Freezer **Additional Fee 44,000JPY (includicational Feezer)  Cleaning Service                                                                                                                                                                                                                                                                                                                                                                                                                                                                                                                                                                                                                                                                                                                                                                                            | ear Disp<br>ker - Fre<br>eezer<br>ludig tax)<br>ig tax)      | pc<br>play C<br>play C |
| Selectable Chiller / Freezer  S. Short Dairy Case - Curved T. High - Cle U. Cold Table - Refrigerator V. Basic Stool W. Cold Table - Freezer Z. Showcase - Fre X. Tall Dairy Case **Additional Fee 22,000JPY (includications) Y. Island Freezer **Additional Fee 44,000JPY (includications) Cleaning Service Booth cleaning for 4 days                                                                                                                                                                                                                                                                                                                                                                                                                                                                                                                                                                                                                                                                                                                                                                 | 1<br>ear Disp<br>ker - Fre<br>eezer<br>ludig tax)<br>ig tax) | pc<br>play C<br>eezer  |