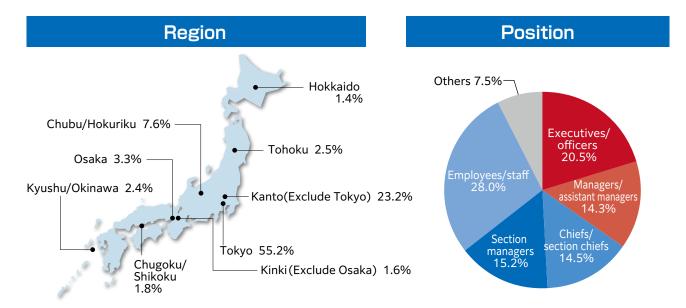

## Registered Visitor Analysis

#### Numbers of registered visitors

| Date          | Weather              | BUILDING<br>MAINTENANCE<br>& CLEAN EXPO<br>2024 | Japan Home Show & Building Show /<br>JAPANTEX / Asia Furnishing Fair | Total visitors with joint exhibitions |
|---------------|----------------------|-------------------------------------------------|----------------------------------------------------------------------|---------------------------------------|
| Nov.20 (Wed)  | Raing and cloudy     | <b>3,866</b> (3,321)                            | <b>8,804</b><br>(9,131)                                              | <b>12,670</b> (12,452)                |
| Nov.21 (Thu.) | Cloudy<br>after rain | <b>4,713</b> (4,671)                            | <b>9,100</b> (8,768)                                                 | <b>13,813</b> (13,439)                |
| Nov.22 (Fri.) | Sunny                | <b>4,426</b> (4,023)                            | <b>8,373</b><br>(8,112)                                              | <b>12,799</b><br>(12,135)             |
| Total         | •                    | <b>13,005</b> (12,015)                          | <b>26,277</b> (26,011)                                               | <b>39,282</b><br>(38,026)             |

Figures in parentheses are for the previous year. / The number of people who pre-registered to visit the exhibition and entered the venue. \*( )Shows the number of 2023