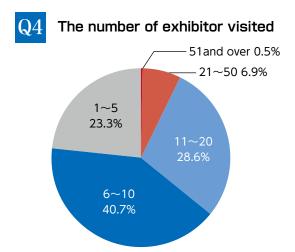

## Visitor Survey Results

Date questionnaire conducted: Nov. 27 (Wed.)-Dec. 10 (Wed.), 2024 Valid responses:856

Q1 What was your objective in exhibition? (multiple responses possible)