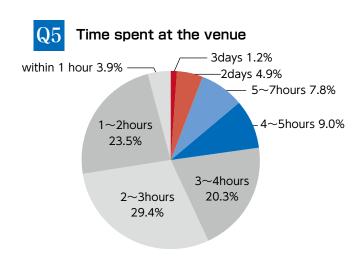

</b><br>(38,026)             |

Figures in parentheses are for the previous year. / The number of people who pre-registered to visit the exhibition and entered the venue. \*( )Shows the number of 2023





## Exhibitor Survey Results

Date questionnaire conducted: Nov. 22 (Fri.), 2024 Valid responses: 134

## Q1 How happy were you with the exhibition results?



## Q2 Number of visitors to booth over the three days



### Q3 Reasons for your decision to exhibit at this exhibition (multiple responses possible)



### $\mathbb{Q}4$ The visitors to your company's booth(multiple responses possible)



## Visitor Survey Results

Date questionnaire conducted: Nov. 27 (Wed.)-Dec. 10 (Wed.), 2024 Valid responses:856

Q1 What was your objective in exhibition? (multiple responses possible)











# **ビルメンヒューマンフェア 8** クリーン EXPO 2024

**JMA** 一般社団法人**日本能率協会** 

共催 一般財団法人建築物管理訓練センター/ 公益社団法人東京ビルメンテナンス協会

後 援 環境省/厚生労働省/国土交通省/警察庁/東京都/ 独立行政法人高齢・障害・求職者雇用支援機構/ 中央職業能力開発協会/中央労働災害防止協会/東京商工会議所









## **EAST HALL 2**













# List of Exhibitor

| 3M Japan Limited                                  | 3-F13 |
|---------------------------------------------------|-------|
| Admirai                                           | 3-E06 |
| AISEN                                             | 3-W10 |
| AMANO                                             | 3-S18 |
| antislip-labo                                     | 3-T21 |
| apia                                              | 3-C01 |
| ASHINE Diamond Tools                              | 3-E09 |
| Aska Corporation