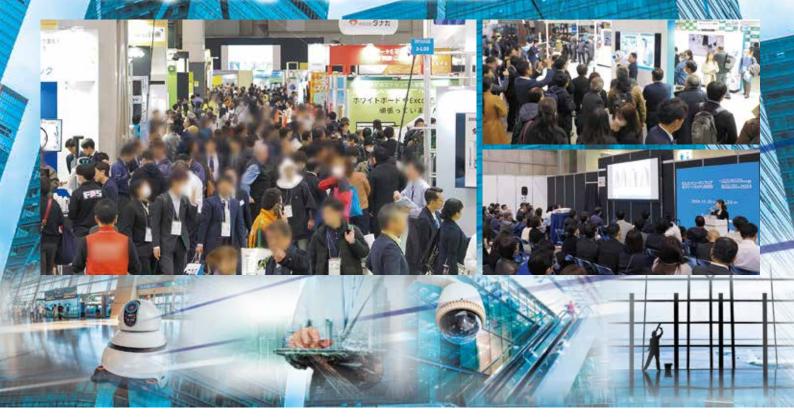

Japan's largest exhibition devoted to building maintenance

# BUILDING MAINTENANCE 8 CLEAN EXPO 2024

# **Show Report**

Date | November 20 (Wed) to November 22 (Fri), 2024

(10:00 - 17:00)

Venue | Tokyo Big Sight East Hall

Organizers: Japan Building Maintenance Association(JBMA)/Japan Management Association (JMA)

## BUILDING MAINTENANCE @CLEAN EXPO 2024

Date November 20 (Wed) to November 22 (Fri), 2024 (10:00 - 17:00)

Sponsors

Venue Tokyo Big Sight East Hall
152 companies and 323 booths (143 companies and 276 booths in 2023)