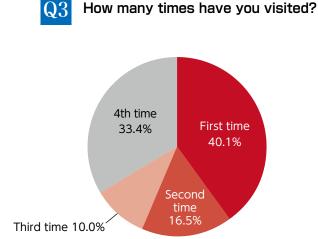

## Visitor Survey Results

Date questionnaire conducted: Nov. 27 (Wed.)-Dec. 10 (Wed.), 2024 Valid responses:856

Q1 What was your objective in exhibition? (multiple responses possible)