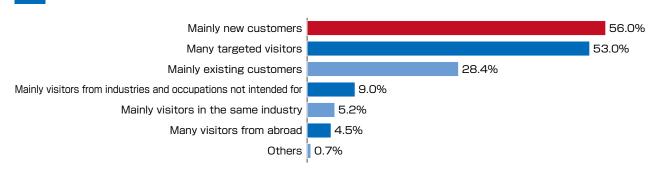

### $\mathbb{Q}4$ The visitors to your company's booth(multiple responses possible)