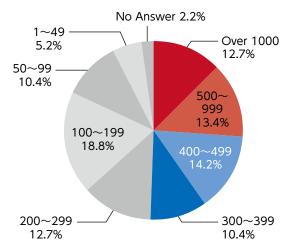

|
| Nov.22 (Fri.) | Sunny                | <b>4,426</b> (4,023)                            | <b>8,373</b><br>(8,112)                                              | <b>12,799</b><br>(12,135)             |
| Total         | •                    | <b>13,005</b> (12,015)                          | <b>26,277</b> (26,011)                                               | <b>39,282</b><br>(38,026)             |

Figures in parentheses are for the previous year. / The number of people who pre-registered to visit the exhibition and entered the venue. \*( )Shows the number of 2023





## Exhibitor Survey Results

Date questionnaire conducted: Nov. 22 (Fri.), 2024 Valid responses: 134

## Q1 How happy were you with the exhibition results?



## Q2 Number of visitors to booth over the three days



### Q3 Reasons for your decision to exhibit at this exhibition (multiple responses possible)



### $\mathbb{Q}4$ The visitors to your company's booth(multiple responses possible)



## Visitor Survey Results

Date questionnaire conducted: Nov. 27 (Wed.)-Dec. 10 (Wed.), 2024 Valid responses:856

Q1 What was your objective in exhibition? (multiple responses possible)











# **ビルメンヒューマンフェア 8** クリーン EXPO 2024

**JMA** 一般社団法人**日本能率協会** 

共催 一般財団法人建築物管理訓練センター/ 公益社団法人東京ビルメンテナンス協会

後 援 環境省/厚生労働省/国土交通省/警察庁/東京都/ 独立行政法人高齢・障害・求職者雇用支援機構/ 中央職業能力開発協会/中央労働災害防止協会/東京商工会議所









## **EAST HALL 2**













# List of Exhibitor

| 3M Japan Limited                                  | 3-F13 |
|---------------------------------------------------|-------|
| Admirai