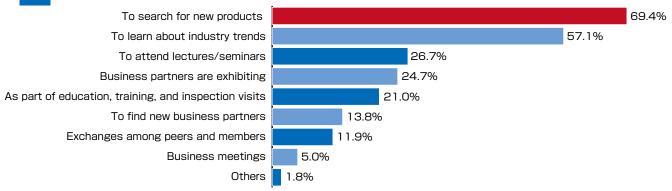

## Visitor Survey Results

Date questionnaire conducted: Nov. 27 (Wed.)-Dec. 10 (Wed.), 2024 Valid responses:856

Q1 What was your objective in exhibition? (multiple responses possible)