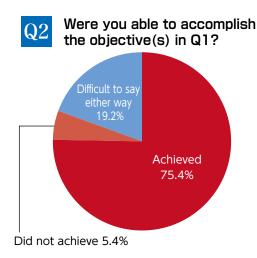

## Visitor Survey Results

Date questionnaire conducted: Nov. 27 (Wed.)-Dec. 10 (Wed.), 2024 Valid responses:856

Q1 What was your objective in exhibition? (multiple responses possible)