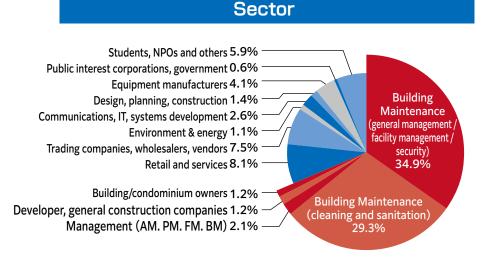

## Registered Visitor Analysis

#### Numbers of registered visitors

| Date          | Weather              | BUILDING<br>MAINTENANCE<br>& CLEAN EXPO<br>2024 | Japan Home Show & Building Show /<br>JAPANTEX / Asia Furnishing Fair | Total visitors with joint exhibitions |
|---------------|----------------------|-------------------------------------------------|----------------------------------------------------------------------|---------------------------------------|
| Nov.20 (Wed)  | Raing and cloudy     | <b>3,866</b> (3,321)                            | <b>8,804</b><br>(9,131)                                              | <b>12,670</b> (12,452)                |
| Nov.21 (Thu.) | Cloudy<br>after rain | <b>4,713</b> (4,671)                            | <b>9,100</b> (8,768)                                                 | <b>13,813</b> (13,439)                |
| Nov.22 (Fri.) | Sunny                | <b>4,426</b> (4,023)                            | <b>8,373</b><br>(8,112)                                              | <b>12,799</b><br>(12,135)             |
| Total         | •                    | <b>13,005</b> (12,015)                          | <b>26,277</b> (26,011)                                               | <b>39,282</b><br>(38,026)             |

Figures in parentheses are for the previous year. / The number of people who pre-registered to visit the exhibition and entered the venue. \*( )Shows the number of 2023